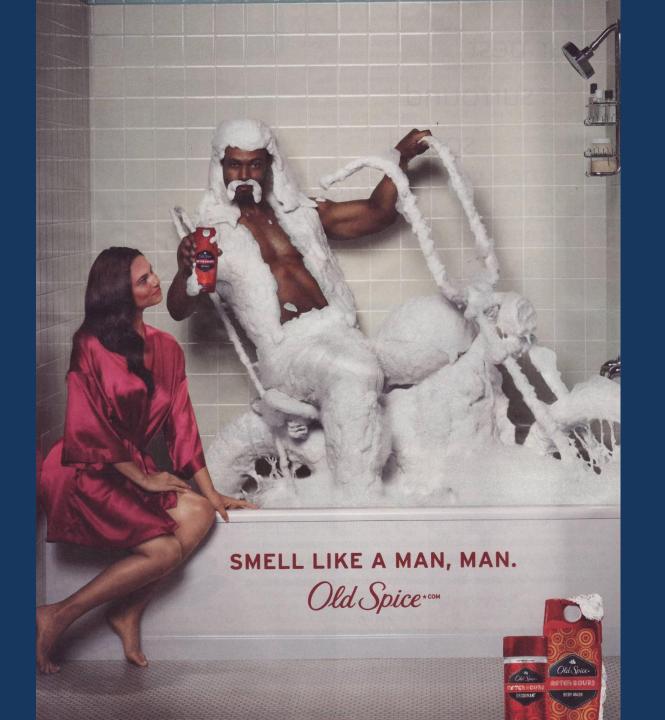

#### Some things get better with age,

We know that loving relationships and a healthy lifestyle protect our hearts and increase the quality and length of our lives. Organically grown, Kyolic Aged Garlic Extract is aged up to 20 months to enhance the nutritional value of the garlic and remove its pungent odor. This aging process makes Kyolic up to 50 times richer in active beneficial compounds than raw garlic and is gentle on the stomach. Love your life and enjoy good heart health with Kyolic! call 1-800-421-2998 and mention this Ad and mention this Ad the statements have not been evaluated by the Food and Drug Administration with the Food and Drug Administ Kyolic is proven in over 580 scientific studies to enhance immune function, protect your cells from free radical

©2007 Wakunaga of America Co., Ltd., Mission Viejo, CA 92691 (800) 421-2998 tts have not been evaluated by the Food and Drug Administration. These products are not intended to diagnose Kypolic is a registered randeams for Wakunaga of America Co., Ltd.